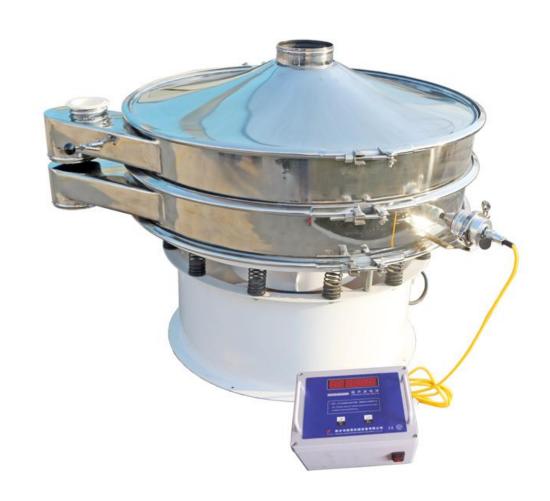

## ULTRASONIC SIEVING MACHINE

#### **TECHNICAL DESCRIPTION**

Utrasonic vibrating sieve consists of ultrasonic producer and vibrating screen

Ultrasonic Screen System is designed using an ultrasonic transducer attached to a frame or ring, the frame consists of a generator and transducer. The frame delivers a high frequency vibration.

Ultrasonic vibration that excites the screen and effectively eliminates blinding of materials on the screen deck.to prevent blinding and blocking of mesh and maintain consistent flow rates

- Adopt ultrasonic screen system, suitable for screening ultrafine powder
- Easy to use and maintain,Reduced costs,Long working life,Rugged construction
- Screening precision can raise to 1~100%, the output can be raised to 0.5~10 times.
- Can solve sieving difficulties such as high adsorption, easy clustering, high static, high precision, high density, light proportion, etc.

Ultrasonic Screen System:Autonomous design System and Artech Ultrasonic Sieve System

The separator is avaiable constructed of carbon steel, stainless steel 304 or stainless steel 316.

Certificate:CE certification ,ISO certification and GMP available