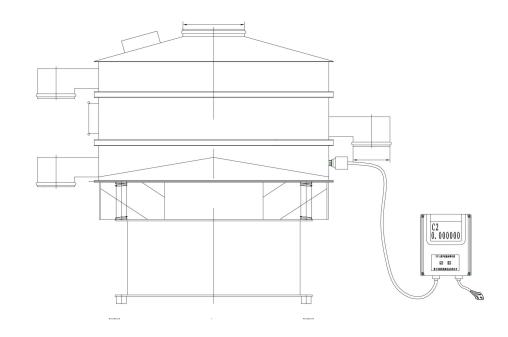

#### **TECHNICAL DESCRIPTION**

Utrasonic vibrating sieve consists of ultrasonic producer and vibrating screen

Ultrasonic Screen System is designed using an ultrasonic transducer attached to a frame or ring, the frame consists of a generator and transducer. The frame delivers a high frequency vibration.

Ultrasonic Screen System:Autonomous design System and Artech Ultrasonic Sieve System

The separator is avaiable constructed of carbon steel, stainless steel 304 or stainless steel 316.

Certificate:CE certification ,ISO certification and GMP available