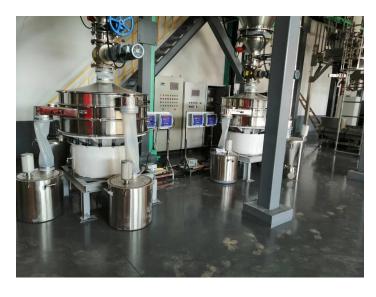

### **Applications**

Powder Liquid and Solid Separations

Ultrasonic vibration that excites the screen and effectively eliminates blinding of materials on the screen deck.to prevent blinding and blocking of mesh and maintain consistent flow rates

- Adopt ultrasonic screen system, suitable for screening ultrafine powder
- Easy to use and maintain,Reduced costs,Long working life,Rugged construction
- Screening precision can raise to 1~100%, the output can be raised to 0.5~10 times.
- Can solve sieving difficulties such as high adsorption, easy clustering, high static, high precision, high density, light proportion, etc.