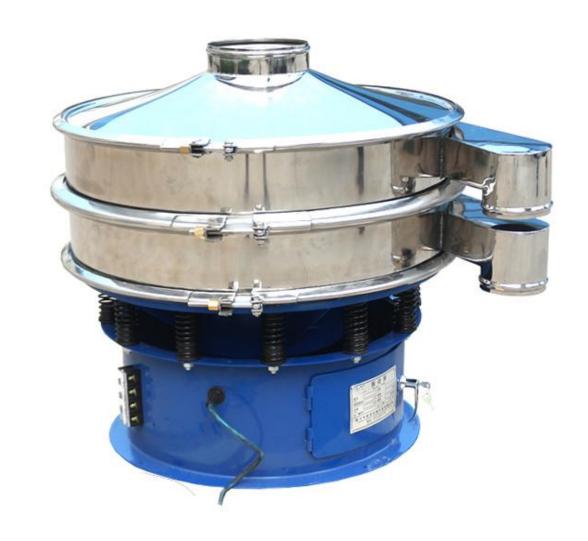

## VIBRATORY SIEVING MACHINE

### **Sieving Diameter**

Ø 600mm – 2000mm

**Screens Layer** 

Up to 5 screens layer

**Motor Power** 

0.18Kw-2.2Kw

**Industrial sectors** 

All industrial sectors

### **Applications**

Powder Liquid and Solid Separations