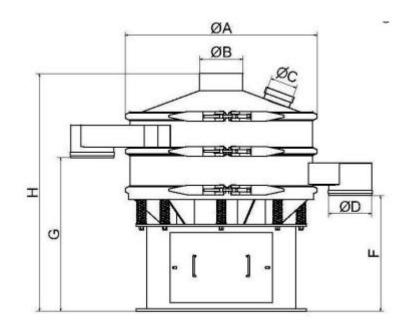

Certificate:CE certification ,ISO certification and GMP available

| MOD   | A    | В    | С   | D    | E   | F   | н    | 1   |
|-------|------|------|-----|------|-----|-----|------|-----|
| Ø600  | 530  | 430  | 246 | 600  | 100 | 70  | 391  | 415 |
| Ø800  | 680  | 580  | 246 | 800  | 125 | 80  | 514  | 430 |
| Ø1000 | 800  | 700  | 246 | 1000 | 150 | 95  | 615  | 430 |
| Ø1200 | 975  | 855  | 400 | 1200 | 180 | 100 | 717  | 550 |
| Ø1500 | 1190 | 1050 | 400 | 1500 | 180 | 116 | 866  | 545 |
| Ø1800 | 1580 | 1440 | 400 | 1800 | 200 | 150 | 1070 | 675 |
| Ø2000 | 1800 | 1640 | 400 | 2000 | 200 | 190 | 1210 | 685 |