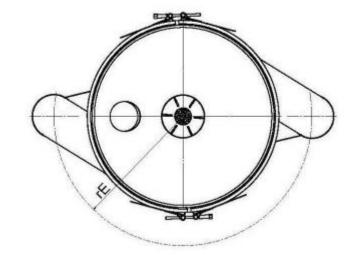

Certificate:CE certification ,ISO certification and GMP available

| MOD   | A    | В    | С   | D    | E   | F   | н    | 1   |
|-------|------|------|-----|------|-----|-----|------|-----|
| Ø600  | 530  | 430  | 246 | 600  | 100 | 70  | 391  | 415 |
| Ø800  | 680  | 580  | 246 | 800  | 125 | 80  | 514  | 430 |
| Ø1000 | 800  | 700  | 246 | 1000 | 150 | 95  | 615  | 430 |
| Ø1200 | 975  | 855  | 400 | 1200 | 180 | 100 | 717  | 550 |
| Ø1500 | 1190 | 1050 | 400 | 1500 | 180 | 116 | 866  | 545 |
| Ø1800 | 1580 | 1440 | 400 | 1800 | 200 | 150 | 1070 | 675 |
| Ø2000 | 1800 | 1640 | 400 | 2000 | 200 | 190 | 1210 | 685 |