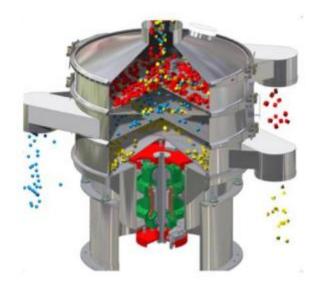

#### **TECHNICAL DESCRIPTION**

The vibration is develop in both the horizontal and in the vertical plane and can be adjusted in both directions

Vibration is accomplished by eccentric weights positioned on fly wheels on the upper and lower ends of the motion generator shaft.

The upper fly wheel creates vibration in the horizontal plane, which moves the material from the center to the outer perimeter of the screen. The lower fly wheel creates vibration in the vertical as well as tangential plane producing a highly efficient sieving action.